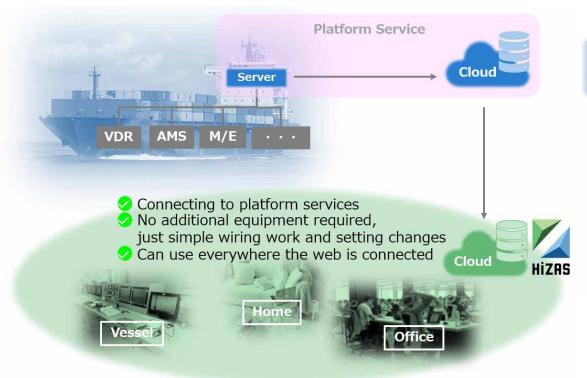

## **HiZAS VDA Service**

- Automatic M/E performance analysis
- Supports multiple M/E running modes
- Evaluation of advanced analysis values (TC efficiency, etc.)

Various companies are providing platform services that automatically transmit measured data from ship to shore, and these services are increasingly being applied to new vessels. By connecting to each platform services of these companies, HiZAS is provided as web applications with various functions at minimal cost and without installing additional equipment on vessel.

For vessels that are not applied with platform service, HiZAS is available by manual data upload.

Service

Cloud base web application

Contract

Annual contract (subscription)

- Main functions
  - Main engine performance analysis
  - Alarm notification
- Vessel operation performance visualization and evaluation
- Parts measurement data management
- Data export