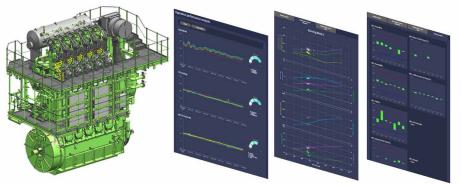

## **HiZAS VDA Service**

- Automatic M/E performance analysis
- Supports multiple M/E running modes
- Evaluation of advanced analysis values (TC efficiency, etc.)

Various companies are providing platform services that automatically transmit measured data from ship to shore, and these services are increasingly being applied to new vessels. By connecting to each platform services of these companies, HiZAS is provided as web applications with various functions at minimal cost and without installing additional equipment on vessel.

For vessels that are not applied with platform service, HiZAS is available by manual data upload.

Service

Cloud base web application

Contract

Annual contract (subscription)

- Main functions
  - Main engine performance analysis
  - Alarm notification
- Vessel operation performance visualization and evaluation
- Parts measurement data management
- Data export